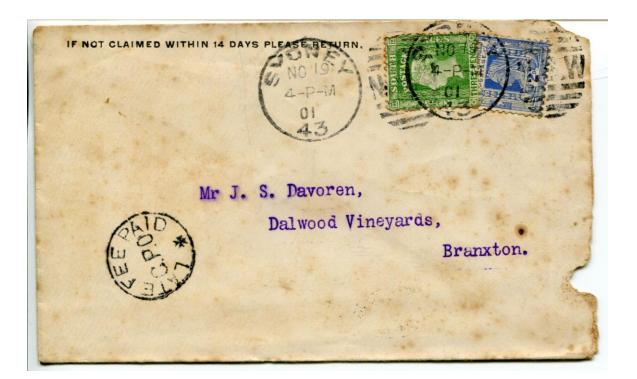

# Lot 3 - Reserve \$10

Cover (damaged, see scan) from Sydney to Branxton, postmarked 19 November 1901, with fine and scarce LATE FEE PAID GPO handstamp. Postage pays the two pence between town rate and one penny late fee, since it was posted after the advertised closing time, and was taken by a telegram boy to Central Station to catch the overnight mail train. The Sydney - Newcastle rail line opened in 1887, when the bridge over the Hawkesbury River was finished. Front and back shown in the scan.