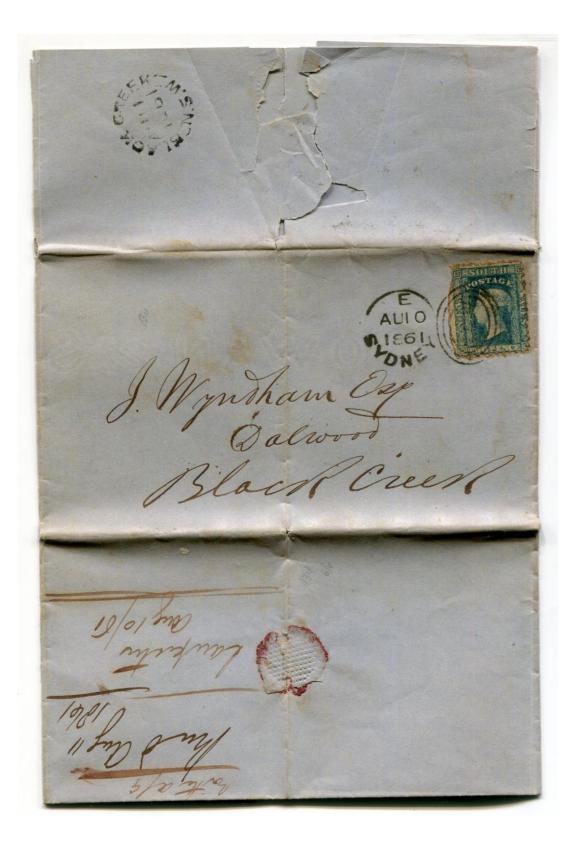

#### Lot 2 - Reserve \$100

Entire (letter without an envelope) posted from Sydney dated 10 August 1861 to Black Creek, later renamed Branxton, with BLACK CREEK arrival postmark on reverse. Black Creek Post Office was opened in 1860 and renamed Branxton in 1862. Postage of two pence pays the rate between towns. Scan shows the entire opened out.