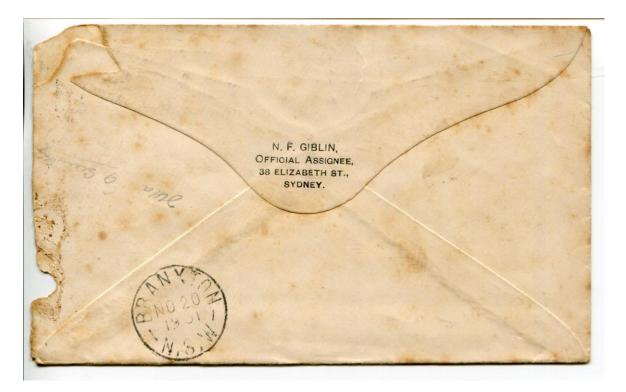

# Lot 3 - Reserve \$10

Cover (damaged, see scan) from Sydney to Branxton, postmarked 19 November 1901, with fine and scarce LATE FEE PAID GPO handstamp. Postage pays the two pence between town rate and one penny late fee, since it was posted after the advertised closing time, and was taken by a telegram boy to Central Station to catch the overnight mail train. The Sydney - Newcastle rail line opened in 1887, when the bridge over the Hawkesbury River was finished. Front and back shown in the scan.