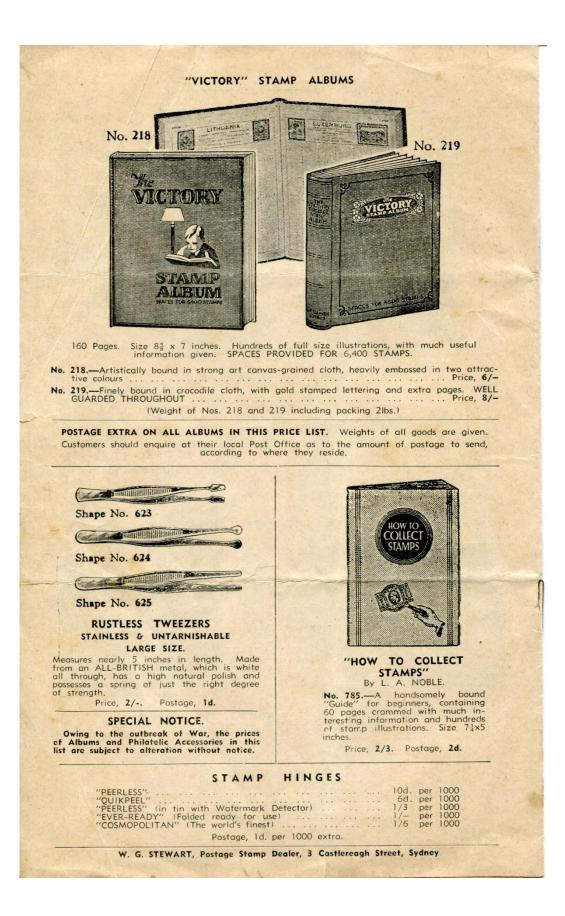

#### Lot 5 - Reserve \$5

Price list produced by W G Stewart, stamp dealer, 8 pages, no date that I can see. The most recent stamps illustrated were issued in the late 1930s.