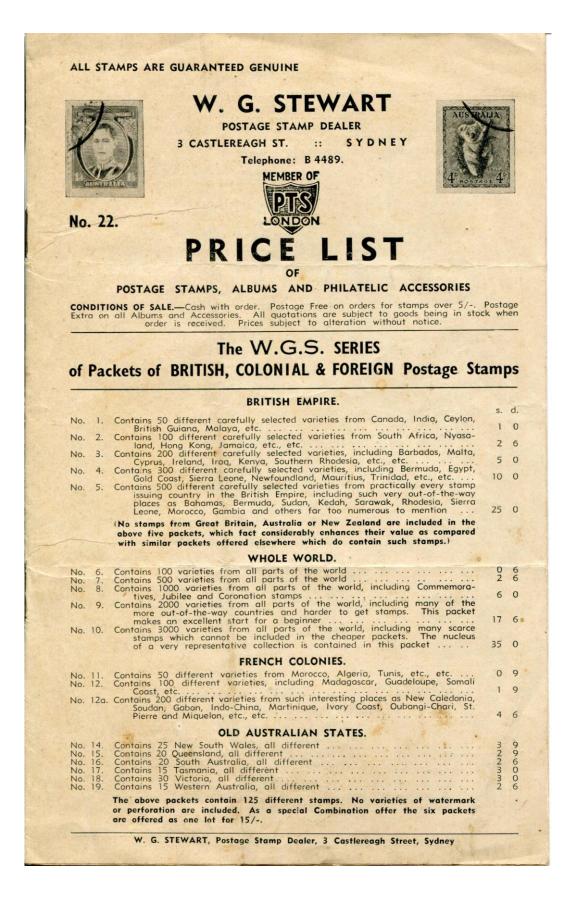

#### Lot 5 - Reserve \$5

Price list produced by W G Stewart, stamp dealer, 8 pages, no date that I can see. The most recent stamps illustrated were issued in the late 1930s.