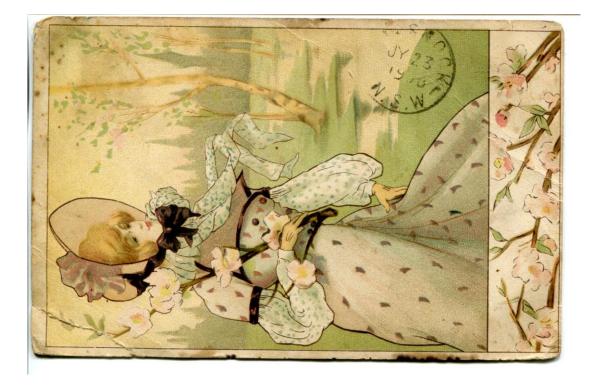

#### Lot 1 - Reserve \$100.

Bar numeral 1193 of RIX'S CREEK, with part cancel showing RIX'S, dated JY 22 190, missing number could be 0, 3, 6, 8 or 9 (it has a rounded bottom). The arrival backstamp of CESSNOCK is dated Jy 23, 190-, could be a 3 or 8. BN 1193 is rated RRRR by Freeman in his book Numeral Cancellations of NSW. Postage of one penny pays the postcard rate. Front and back of postcard are scanned.

CARTE POSTA A utiliser seulement dans le service intérieur (France 2 Coral in P. C. I did not hip boral brothake bessnock ken W. Maitland ou you were going to send one one I am still going to School he to how is & losie don't suppose youwou like to come back here now I hope you are quite will love from